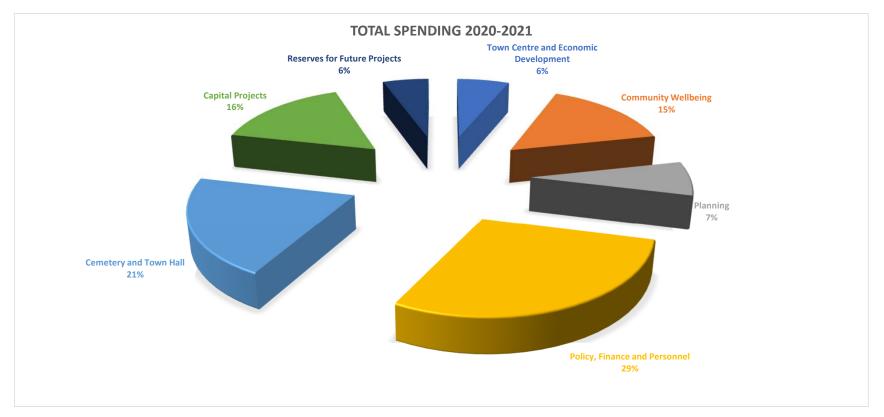

#### Cullompton Town Council Budget and Precept 2020 - 2021

|                                    |   | Total Budget 2 | 202 | 20 - 2021                 |   |            |           |
|------------------------------------|---|----------------|-----|---------------------------|---|------------|-----------|
|                                    |   | Total Budget   |     | Less Income and B/Forward |   | Precept    | 1 Starter |
| Town Centre and Economic Developme | £ | 38,235.00      | £   | 13,500.00                 | £ | 24,735.00  |           |
| Community Wellbeing                | £ | 94,680.00      | £   | 3,200.00                  | £ | 91,480.00  |           |
| Planning                           | £ | 44,365.00      | £   | 16,415.00                 | £ | 27,950.00  | Comp.     |
| Policy, Finance and Personnel      | £ | 178,808.00     | £   | 21,338.00                 | £ | 157,470.00 | YON TOWN  |
| Cemetery and Town Hall             | £ | 126,715.00     | £   | 41,000.00                 | £ | 85,715.00  |           |
| Capital Projects                   | £ | 98,442.00      | £   | 88,442.00                 | £ | 10,000.00  |           |
| Reserves for Future Projects       | £ | 33,667.00      | £   | 26,667.00                 | £ | 7,000.00   |           |
| Total Budget 2020 - 2021           | £ | 614,912.00     | £   | 210,562.00                | £ | 404,350.00 |           |