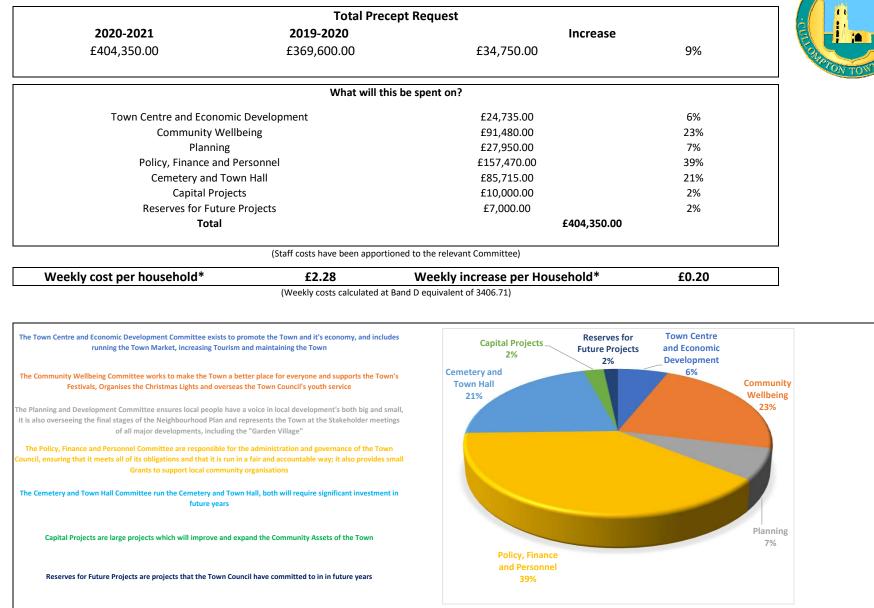

#### Cullompton Town Council Budget and Precept 2020 - 2021

|                                    |   | Total Budget 2 | 202 | 20 - 2021                 |   |            |           |
|------------------------------------|---|----------------|-----|---------------------------|---|------------|-----------|
|                                    |   | Total Budget   |     | Less Income and B/Forward |   | Precept    | 1 Starter |
| Town Centre and Economic Developme | £ | 38,235.00      | £   | 13,500.00                 | £ | 24,735.00  |           |
| Community Wellbeing                | £ | 94,680.00      | £   | 3,200.00                  | £ | 91,480.00  |           |
| Planning                           | £ | 44,365.00      | £   | 16,415.00                 | £ | 27,950.00  | Comp.     |
| Policy, Finance and Personnel      | £ | 178,808.00     | £   | 21,338.00                 | £ | 157,470.00 | YON TOWN  |
| Cemetery and Town Hall             | £ | 126,715.00     | £   | 41,000.00                 | £ | 85,715.00  |           |
| Capital Projects                   | £ | 98,442.00      | £   | 88,442.00                 | £ | 10,000.00  |           |
| Reserves for Future Projects       | £ | 33,667.00      | £   | 26,667.00                 | £ | 7,000.00   |           |
| Total Budget 2020 - 2021           | £ | 614,912.00     | £   | 210,562.00                | £ | 404,350.00 |           |

(Staff costs have been apportioned to the relevant Committee)

| C.Cent | Heading                          | Nominal Code | Pro | ovisional Budget 20/21 | Brought Forward |     | From Reserves |   | Contra Income |   | Precept Re | quirement   |   | 19-20     | % Change | Note # |
|--------|----------------------------------|--------------|-----|------------------------|-----------------|-----|---------------|---|---------------|---|------------|-------------|---|-----------|----------|--------|
|        | CCTV                             | 4005         | £   | 1,000.00               |                 |     |               |   |               | £ | 1,000.00   |             | £ | 3,000.00  | -67%     | 1      |
|        | St. Andrews Car Park             | 4105         | £   | 5,500.00               |                 |     |               | £ | 5,500.00      | £ | -          |             | £ | -         |          | 2      |
|        | Town Maintenance                 | 4120         | £   | 7,500.00               | £ 500.00        | 0   |               | £ | 2,500.00      | £ | 4,500.00   |             | £ | 4,500.00  | 0%       | 3      |
|        | Market Running Costs             | 9070         | £   | 3,000.00               | £ 2,000.00      | 0   |               | £ | 1,000.00      | £ | -          |             | £ | -         |          | 4      |
| LCEL   | Tourism and Economic Development | New          | £   | 1,000.00               |                 |     |               |   |               | £ | 1,000.00   |             | £ | -         |          | 5      |
|        | Grass and Verge Cutting          | 4122         | £   | 4,000.00               |                 |     |               |   |               | £ | 4,000.00   |             | £ | 3,000.00  | 33%      | 6      |
|        | Public Toilet Running Costs      | 4150         | £   | 4,500.00               | £ 2,000.00      | 0   |               |   |               | £ | 2,500.00   |             | £ | 5,000.00  | -50%     | 7      |
|        | Hanging Baskets                  |              |     |                        |                 |     |               |   |               | £ | -          |             | £ | -         |          |        |
|        | TOTAL FOR TCED                   |              | £   | 26,500.00              | £ 4,500.00      | 0 £ | -             | £ | 9,000.00      |   |            | £ 13,000.00 | £ | 15,500.00 | -16%     |        |