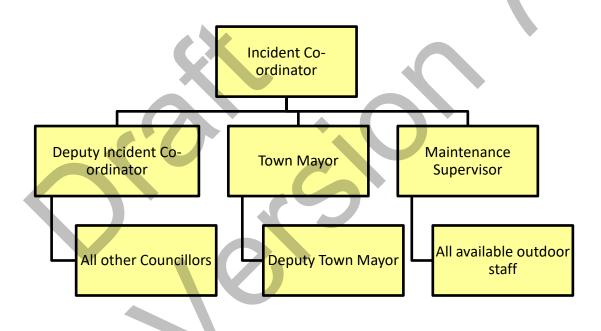

CET 23/012 Emergency Plan.

**RESOLVED** that a Community Resilience Grant is applied for via Devon Communities Together to purchase some of the equipment required to enable the Emergency Plan and that the Emergency Plan, following discussion and amendment by the Emergency Plan Working Group, is recommended for adoption by the Full Council with changes highlighted.