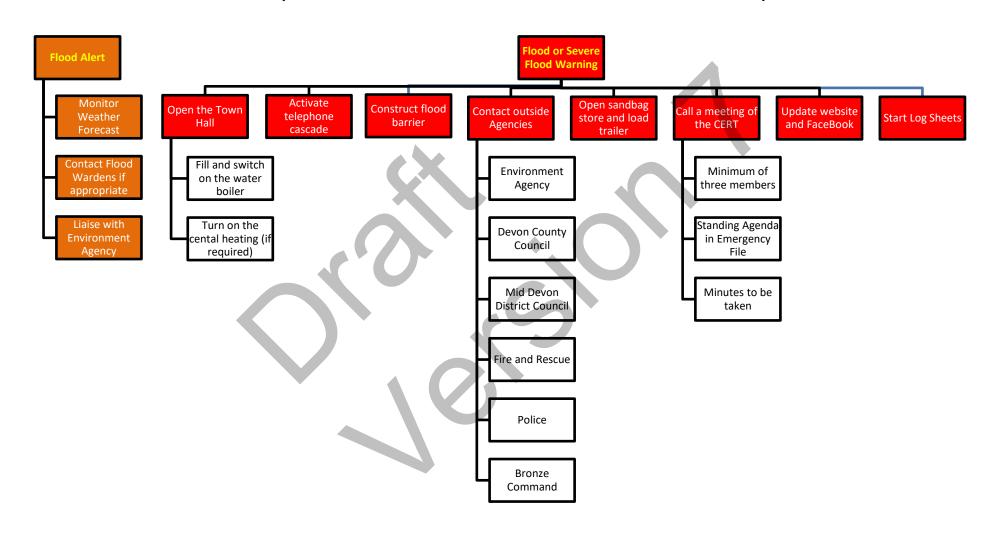

CET 23/012 Emergency Plan.

**RESOLVED** that a Community Resilience Grant is applied for via Devon Communities Together to purchase some of the equipment required to enable the Emergency Plan and that the Emergency Plan, following discussion and amendment by the Emergency Plan Working Group, is recommended for adoption by the Full Council with changes highlighted.