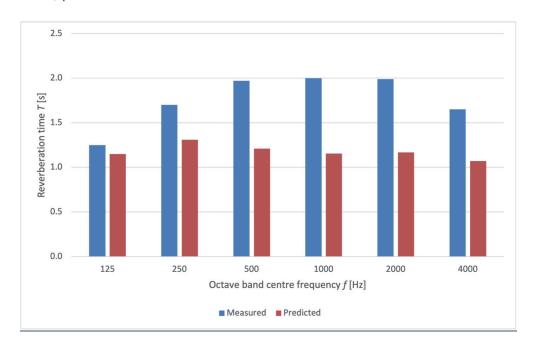

communication improved, creating a much more inclusive space.

For a new multi-purpose hall, Building Bulletin 93 specifies a reverberation time ranging between 0.8 to 1.2 seconds.

Current measured reverberation time:  $2.0s (T_{mf})$ Our recommendation:  $1.2s (T_{mf})$ 

For this space, we would recommend targeting a reverberation time of 1.2 seconds, as this will offer a great improvement over the current experience.

We would however note that when it comes to the acoustic comfort of students with 'special hearing and communication needs' the 1.2s target is a bare minimum recommendation and if budget permits, we would recommend that you consider reducing this further to 1.0s or even 0.8s.

The following chart compares the present situation with the predicted outcome, post treatment.



In order to achieve a solution that will reduce the level of distracting noise and allow groups to carry out their activities without being aware of the acoustics, we would recommend the installation of:

20 x Woolly Shepherd Ceiling Suspended Clouds

Dims: 106cm x 64cm x 10cm Suspension Drop: 25cm Finish: Natural Wool Felt

# **Product Pricing**

Installed by Woolly Shepherd

| Product         | Quantity | Price/Unit | Price     | VAT       | Total     |
|-----------------|----------|------------|-----------|-----------|-----------|
| Suspended Cloud | 20       | £210.00    | £4,200.00 | £840.00   | £5,040.00 |
| WS Installation |          |            | £883.33   | £176.67   | £1,060.00 |
| Total           |          |            | £5,083.33 | £1,016.67 | £6,100.00 |

# **Suggested Pro