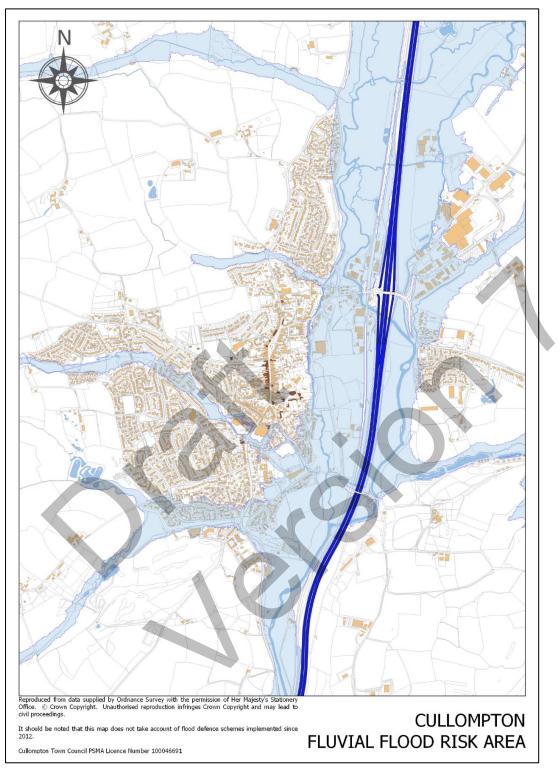

-------------------|
| Environment Agency Facebook                | www.facebook.com/environmentagency |
| Devon County Council Twitter Feed          | twitter.com/DevonCC                |
| Devon County Council Facebook              | www.facebook.com/OfficialDevonCC   |
| Mid Devon District Council Twitter<br>Feed | twitter.com/MidDevonDC             |
| Mid Devon District Council Facebook        | www.facebook.com/middevon1         |

#### **APPENDIX D**

# **Community Resources**

Spiritual and Welfare via Reverend Ed Hobbs at St Andrew's Church

Medical Centres via the out of hours service (01884 831300)

Rest Centres Town Hall (under direct control of Cullompton Town Council)

Other potential locations have been identified and will be

contacted as necessary.



# **Community Map**



Cullompton Fluvial (defined as "of a river") Flood Risk Map.

It should be noted that this map does not take account of any flood defence measures that have been constructed.

# **Cullompton Emergency Plan Key Locations**



#### **Community Flood Plan (in partnership with the Environment Agency)**

It is assessed that the most likely emergency to face Cullompton is an incidence of flooding. This assessment has been made by the council and the Environment Agency as Cullompton lies in the valley of the river Culm which, after periods of heavy and persistent rain, is prone to flooding to greater or lesser degrees throughout the year.

Approximately **530** properties are at risk of flooding from the River Culm, Cole Brook, Crow Green Stream, River Kenn and Splatford Stream.

Below is a lis