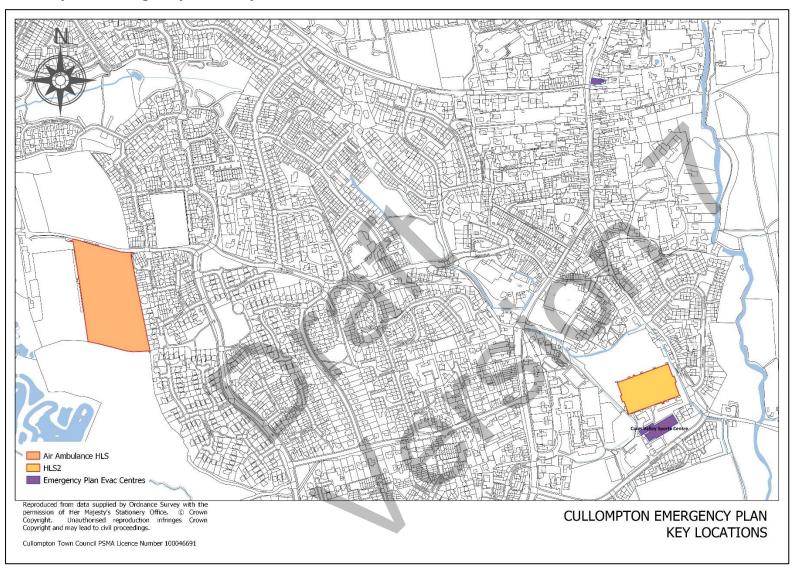

| www.facebook.com/OfficialDevonCC   |
| Mid Devon District Council Twitter<br>Feed | twitter.com/MidDevonDC             |
| Mid Devon District Council Facebook        | www.facebook.com/middevon1         |

#### **APPENDIX D**

# **Community Resources**

Spiritual and Welfare via Reverend Ed Hobbs at St Andrew's Church

Medical Centres via the out of hours service (01884 831300)

Rest Centres Town Hall (under direct control of Cullompton Town Council)

Other potential locations have been identified and will be

contacted as necessary.



# **Community Map**



Cullompton Fluvial (defined as "of a river") Flood Risk Map.

It should be noted that this map does not take account of any flood defence measures that have been constructed.

# **Cullompton Emergency Plan Key Locations**



#### **Community Flood Plan (in partnership with the Environment Agency)**

It is assessed that the most likely emergency to face Cullompton is an incidence of flooding. This assessment has been made by the council and the Environment Agency as Cullompton lies in the valley of the river Culm which, after periods of heavy and persistent rain, is prone to flooding to greater or lesser degrees throughout the year.

Approximately **530** properties are at risk of flooding from the River Culm, Cole Brook, Crow Green Stream, River Kenn and Splatford Stream.

Below is a list of locations in Cullompton at particular risk of flooding:

- Rivermead and Chestnut Avenue (rising water from the CCA Recreation Fields flood plain) now mitigated by a flood defence barrier.
- Duke Street (including ABC Da